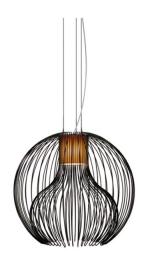

## ModoLuce Icaro Ball Suspension

The ModoLuce Icaro Ball Suspension is a playful yet industrial-inspired pendant light, featuring a spherical design crafted from black matte steel wires with a central fabric diffuser. This striking piece draws attention with its bold, geometric silhouette and perfectly balances strength with elegance. Its open design allows light to shine through beautifully, casting dynamic shadows and adding depth to any space.

Available in a range of colour options, the Icaro Ball Suspension is versatile enough to complement a range of interior settings, from modern dining rooms to loft-inspired living spaces. Additionally, an outdoor version with an IP65 rating is available upon request, making it suitable for illuminating exterior spaces such as patios or terraces while maintaining its dramatic appeal.