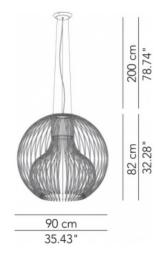

#### PRODUCT SPECIFICATION

Light Source: 1 x Max 70W E27 (Excluded)

IP Code: 20

**Dimming:** Dimmable via mains phase dimming.

Dimensions: Shade: Ø90cm

Height: 82cm

Cable Length: 200cm

For all sales and technical enquiries, please contact: