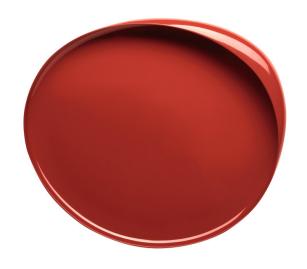

# Lake Wall Light by Foscarini

Designed in 2015, the Lake wall light is a unique and characterful light that resembles a drop of water, embodying the irregularity and beauty seen in nature. The injection moulded shade creates a glossy finish that looks fluid and intriguing. The light source is diffused by the shade and reflects on the inside and against the wall, creating a light that gleams and produces interesting hues and colours.

The Lake wall lamp is stylish and elegant and will be a wonderful addition to many interiors. Useful in lounges, bedrooms and dining areas, this wall light is decorative and atmospheric. Available in 2 colours, mix and match the two to create variety in the room, or use the same colour for consistency. A remarkable and truly exquisite wall lamp, buy now for an innovative and stunning finishing touch in your room.