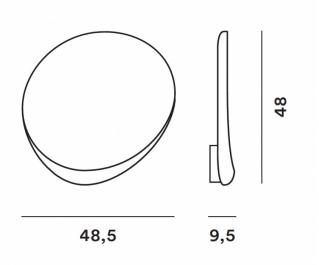

## PRODUCT SPECIFICATION

Light Source: 12.7W, 3000K, 850 Lumens

IP Code: 20

**Dimming:** Non-Dimmable. **Dimensions:** Width: 48.5cm

Length: 48cm Depth: 9.5cm

For all sales and technical enquiries, please contact: