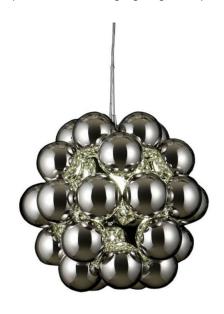

## **Innermost Beads Penta Pendant**

Designed by renowned jewellery artist Winnie Lui, the Innermost Beads Penta Pendant light merges the best of jewellery design with lighting artistry. This unique light is crafted from spun stainless steel and polycarbonate, each bead meticulously placed to create a visual texture. When illuminated, the pendant forms a radiant cluster of reflections, resembling inlaid jewels.

Available in Chrome, Copper, and Gunmetal finishes, the Beads pendant complements both modern and eclectic interiors. It is ideal for spaces that require a bold statement piece, such as dining rooms, lounges, and open-plan settings. With its clear suspension cable, the Beads pendant appears to float in mid-air, adding a touch of magic to any room.

#### PRODUCT SPECIFICATION

Light Source: 1 x Max 100W E27 (excluded)

IP Code: 20

**Dimming:** Dimmable via mains phase dimming.

Dimensions: Ø54cm

Height: 48cm Cable length: 4m

For all sales and technical enquiries, please contact: