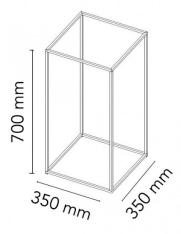

#### PRODUCT SPECIFICATION

Light Source: 15W, 3500K, 665 lumens

IP Code:

**Dimming:** 

In line on/off switch included on cable

**Dimensions:** 35cm width

70cm height 35cm depth