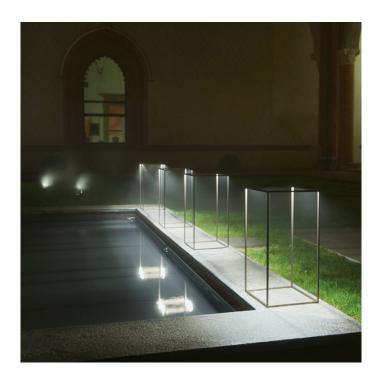

## Ipnos Exterior LED Floor Lamp by **Flos**

Anodised in three finishes, black, bronze or aluminium, the Ipnos outdoor floor lamp features a unique lighting structure of LED lights on its extruded aluminium frame. The structure also features transparent polycarbonate diffusers that protect the source of light and provide a diffused and soft light. The Ipnos exterior floor light is ideal for illuminating a terrace, balcony or garden, adding a touch of style and practicality to your outdoor space

Designed by Nicoletta Rossi and Guido Bianchi for Flos, the Ipnos floor lamp is a simplistic and beautifully refined piece of modern art consisting of a geometric composition with sleek edges and a minimal box frame design - a contemporary style lantern.

With the added benefit of the addition of a transparent top plate, the Ipnos LED floor lamp can be transformed into a table which can withstand up to 5kg of weight. The Ipnos exterior floor lamp is also available as an indoor version.