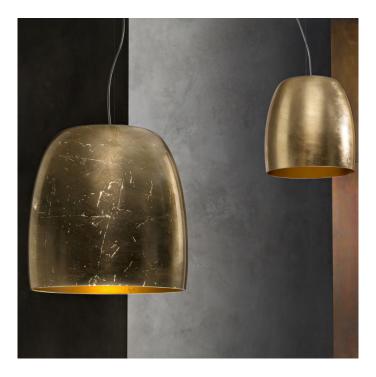

# Notte Glass LED Pendant Light by Prandina

A part of the <u>Prandina Notte collection</u>, the Notte Glass LED pendant is a stunning light that is both aesthetically pleasing and energy-saving. The lampshade is made from blown glass which has a painted finish both on the outside and the inside. This allows for a warm glow as the light reflects off the white or gold leaf inside which pairs with a variety of lovely finishes on the outside.

The pendant has a downward directed light, making it good as a main light or hanging over tables. The Notte Glass LED pendant light comes in 6 finishes and 4 sizes so you can choose the best one for your space and décor. You can either buy a variety to cluster together to create a contrasting light feature or buy some to put in a row. The stylish, decadent design and the ease of function of this pendant light make it not one to miss!