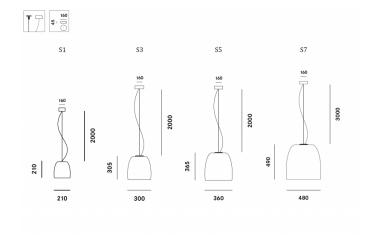

#### **PRODUCT SPECIFICATION**

| Light Source: | S1 - 4.8W, 3000K, 720 lumens<br>S3 - 9.6W, 3000K, 1034 lumens<br>S5 - 9.6W, 3000K, 1034 lumens<br>S7 - 13.2W, 3000K, 1417 lumens |
|---------------|----------------------------------------------------------------------------------------------------------------------------------|
| IP Code:      | 20                                                                                                                               |
| Dimming:      | Dimmable using trailing edge dimming.                                                                                            |
| Dimensions:   | S1 - Ø21cm, H 21cm<br>S3 - Ø30cm, H 30.5cm<br>S5 - Ø36cm, H 36.5cm<br>S7 - Ø48cm, H 49cm                                         |
|               | Ø16cm ceiling rose<br>S1/S3/S5 - 2m cable length<br>S7 - 3m cable length                                                         |