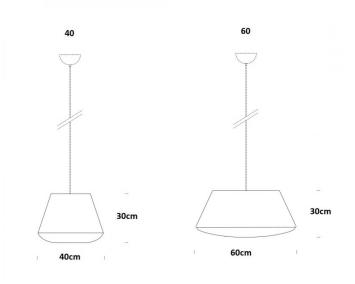

#### PRODUCT SPECIFICATION

Light Source: 1 x Max 15W E27 LED (excluded)

IP Code: 20

Dimming:

Dimmable via mains phase dimming.

Dimensions: 40:

Height: 30cm Length: 40cm Width: 40cm

60:

Height: 30cm Length: 60cm Width: 60cm

Cable Length: 180cm