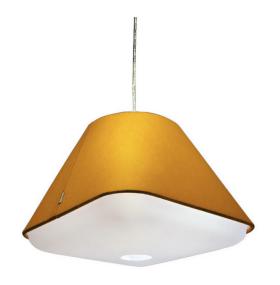

### **Innermost RD2SQ Pendant Light**

The RD2SQ Pendant Light by Innermost, crafted by designer Steve Jones, offers a distinctive twist on the traditional pendant light. The unique shape transitions from a square base to a circular top, creating a softly curved form that adds visual interest to any room. A frosted acrylic diffuser at the base softens the light, creating a warm and welcoming glow that's glare-free and comfortable.

The open top allows for a subtle uplight effect, enhancing ambient lighting and adding depth to the space. Available in a range of contemporary colours, the RD2SQ is versatile enough to suit various interiors, from modern living spaces to sophisticated commercial settings. This thoughtfully designed pendant brings a refined touch to any decor, blending simplicity with a playful architectural aesthetic that enhances any environment.