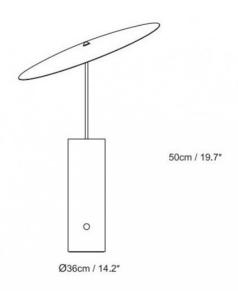

#### PRODUCT SPECIFICATION

Light Source: 3x 5W, 2700K, 1200Lumens

IP Code: 20

**Dimming:** Integrated dimmer on the product.

Dimensions: Shade: Ø36cm

Height: 50cm Cable length: 1.5m

For all sales and technical enquiries, please contact: