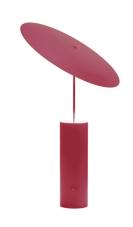

## **Innermost Parasol LED Table Lamp**

The Innermost Parasol Table Lamp, designed by Jonas Forsman, brings warmth and creativity to interiors with its parasol-inspired shade. This unique design allows light to reflect softly, creating an inviting glow that can be easily directed by adjusting the shade's angle. Featuring a built-in, dimmable 10W LED, the Parasol Lamp adapts effortlessly to various settings, making it ideal for home and commercial environments. Constructed from durable steel and available in three colours, the Parasol Table Lamp is both functional and stylish, seamlessly blending into any modern decor while adding a playful twist.