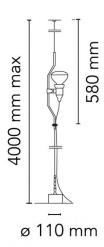

#### PRODUCT SPECIFICATION

Light Source: 1 x max 13W LED E27 (excluded)

IP Code: 20

**Dimming:** Integrated on/off switch on the product

or

In line dimmer included on cable

Dimensions: 58cm height

For all sales and technical enquiries, please contact: