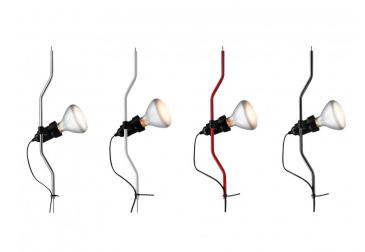

# Parentesi Additional Element by Flos

Additional elements are available for the Parentesi pendant light by Flos in both a dimmable and non dimmable form in four colour variations; white, red, black and nickel.

The Parentesi lamp consists of a light source which vertically moves on aceiling-to-floor steel 4m cable. The design makes the Parentesi perfect as a task or reading lamp as the light can be fixed and directed excatly where required. By purchasing an additional element, you can put two light fixings on the stem to make the most of your Parentesi light. Use as a functional fixure or use to highlight certain decorative and architectural details in your interior.