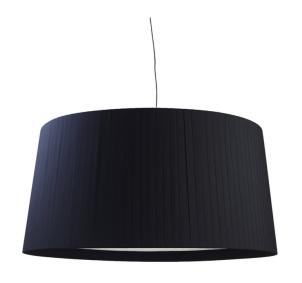

## Santa & Cole GT1000/GT1500 LED Suspension

Since 1994, Santa & Cole has been experimenting with and creating lampshades using handmade cotton ribbons, going against using typical materials such as plastic, solid textiles or cardboard. The design first created the GT5 pendant and then expanded this into larger sizes including the GT1000 and GT1500.

With an integrated LED light, both the GT1000 and GT1500 suspension lights have a translucent disc which acts to diffuse and soften the glow for a wonderful general glow. The large size of the pendant lamps makes them perfect for use as main lighting in both private and public settings and the ribbon shades in six colours add a soft and comforting touch. Available in a natural, red amber, terracotta, mustard, black or green colour finish.