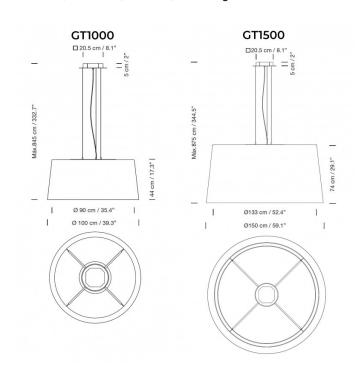

Dimensions: GT1000:

Shade: Ø100cm Shade Height: 44cm

Ceiling Canopy: Ø20.5cm x 5cm

Max Drop: 800cm

GT1500:

Shade: Ø150cm Shade Height: 74cm

Ceiling Canopy: Ø20.5cm x 5cm

Max Drop: 800cm