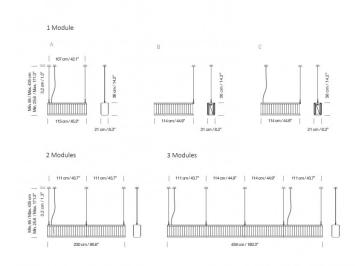

#### PRODUCT SPECIFICATION

Light Source: Each Module: 5 x Max 11W E27 LED (excluded)

IP Code: 20

**Dimming:** Dimmable via mains phase dimming.

**Dimensions: Module 1:** 

Length: 115cm Width: 21cm Height: 36cm

Module 2: Length: 230cm Width: 21cm Height: 36cm

Module 4:

Length: 458cm Width: 21cm Height: 36cm height

Drop Height: 65-435cm