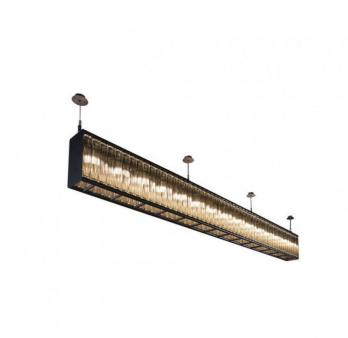

## Santa & Cole Estadio Linea Suspension

The Santa & Cole Estadio Linea was added to the Estadio collection in 2014, it was specifically curated for large commercial spaces, offices in particular. Designed by Miguel Mila, the Linea Estadio boasts textured glass diffusers that are typical for lights in the Estadio collection and a metallic structure.

This linear suspension light can easily adapt to the size of your space, allowing you the option to add further modules to lengthen the lighting solution. For large spaces, you can combine more modules to create longer lighting. Estadio Linea has a strong presence and is guaranteed to capture everybody's attention when displayed in communal areas. Thanks to the glass diffuser, this suspension produces a soft but functional light - a glare-free overhead luminaire.