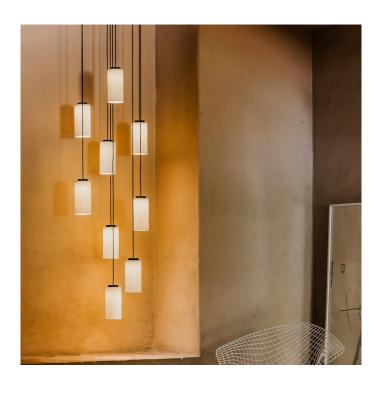

## Santa & Cole Cirio Multiple LED Suspension Light

The Santa & Cole Cirio Mulitple pendant system allows you to freely place Cirio pendant lights wherever they are needed. This beautiful and stunning system of pendants creates a stylish and mesmerising effect in any space, being tailor-made to each individual user. The Cirio Pendant by Santa & Cole emits a diffused glow that is also softly projected downwards, this makes it a beautiful solution for above large dining areas, kitchen islands and entryways or foyers.

The Cirio multiple system is available with 6, 8 or 12 pendants from a single small ceiling rose. Each pedant can have a maximum drop of 3m or 8m and the overall diameter can be adjusted on site. A surface-mounted ceiling canopy or a recessed ceiling plate is available depending on your needs and the lampshades are available in either a white porcelain, white opal glass or polished brass finish.