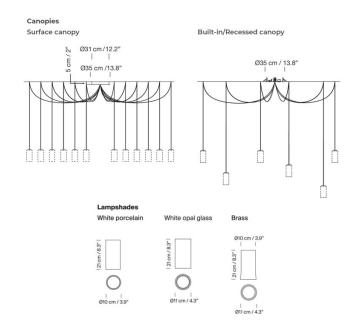

The Cirio multiple system is available with 6, 8 or 12 pendants from a single small ceiling rose. Each pedant can have a maximum drop of 3m or 8m and the overall diameter can be adjusted on site. A surface-mounted ceiling canopy or a recessed ceiling plate is available depending on your needs and the lampshades are available in either a white porcelain, white opal glass or polished brass finish.

Dimensions: Porcelain Shade:

Ø10cm Height: 21cm

Opal Glass or Polished Brass Shade:

Ø11cm Height: 21cm

Surface canopy: Ø35cm x 5cm

Built-in/Recessed Canopy: Ø35cm