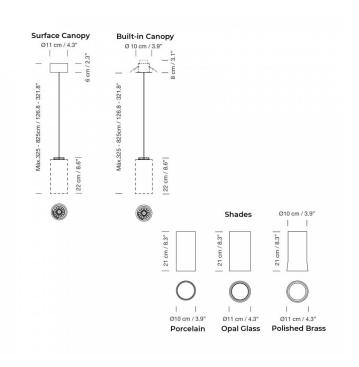

### PRODUCT SPECIFICATION

Light Source: 3.7W, 2700K, 416 Lumens

IP Code: 20

Dimming: Non-Dimmable.Dimensions: Porcelain Shade:

Ø10cm Height: 21cm

Opal Glass or Polished Brass Shade:

Ø11cm Height: 21cm

**Surface Ceiling Canopy:** 

Ø11cm x 6cm

Recessed Built-in Ceiling Canopy:

Ø10cm x 8cm

Cable Length: 300cm