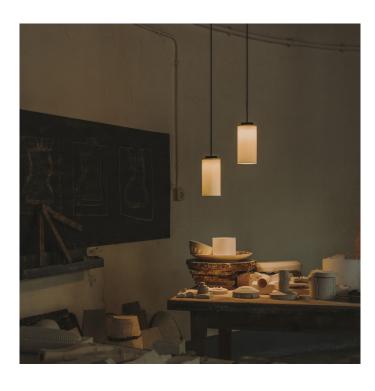

## Santa & Cole Cirio Simple LED Pendant Light

The Santa & Cole Cirio Simple, designed by Antoni Arola, has been created to have easily changeable lampshades to create different atmospheres. A group of lights from the <a href="Santa & Cole Cirio family">Santa & Cole Cirio family</a> can create drama whilst a single Cirio Simple pendant can highlight an area in a room.

The Cirio Simple pendant lamp is available in a porcelain finish, which creates a warm-toned translucent illumination, an opal glass finish which creates a diffused glow and a polished brass finish which is opaque to create a spotlight. Use in a wide variety of settings for functional and accent lighting, whether used above tables in a restaurant or used in a feature for a lounge.