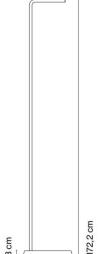

#### PRODUCT SPECIFICATION

Light Source: 1 x Max 8W E27 LED (excluded)

IP Code: 65

**Dimming:** Inline on/off switch on cable.

Dimensions: Base: Ø33cm

Total Length: 172.2cm Pendant Length: 35.4cm

ø33 cm

Floor accessory