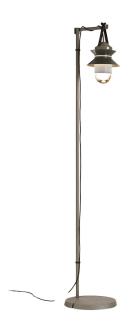

# **Marset Santorini Floor Lamp**

LA7857

SOURCE: https://www.davidvillagelighting.co.uk/product/Marset-Santorini-Floor-Lamp/15163

## **Marset Santorini Floor Lamp**

Inspired by the lanterns found on fishing boats, this collection of outdoor customizable lamps allows you to create multiple compositions. Users can choose how many shades to place on the diffuser, along with their order, position, and direction. This interplay of combinations yields a rich array of direct or reflected light.

The Santorini collection can be hung from the ceiling, either individually or clustered together, or they can be strung up like a garland. They also work as wall lamps or standing lamps using accessories that can easily be added.

#### PRODUCT SPECIFICATION

Light Source: 1 x Max 8W E27 LED (excluded)

IP Code: 65

**Dimming:** Inline on/off switch on cable.

Dimensions: Base: Ø33cm

Total Length: 172.2cm Pendant Length: 35.4cm

ø33 cm

Floor accessory