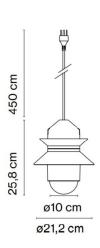

#### PRODUCT SPECIFICATION

Light Source: 1 x Max 8W E27 LED (excluded)

IP Code: 65

**Dimming:** Inline on/off switch on cable.

Dimensions: Base: Ø33cm

Total Length: 172.2cm Pendant Length: 35.4cm

ø33 cm

Floor accessory