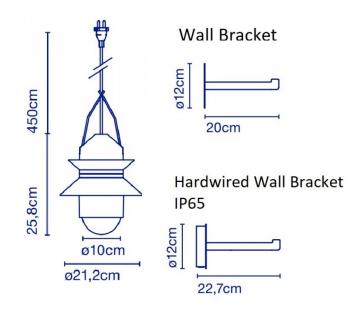

#### **PRODUCT SPECIFICATION**

| Light<br>Source: | 1 x max 8W E27 LED (excluded)                                                                                                                                |
|------------------|--------------------------------------------------------------------------------------------------------------------------------------------------------------|
| IP Code:         | 65                                                                                                                                                           |
| Dimming:         | Hardwired version: Dimmable via mains phase<br>dimming<br>Plugin version: on/off only                                                                        |
| Dimensions:      | Ø12cm Wall mount<br>20.2cm depth from wall (Wall Bracket)<br>22.7cm depth from wall (Hardwired Wall Bracket<br>IP65)<br>Ø21.2cm shade<br>25.8cm shade height |