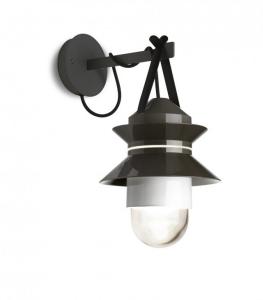

## Marset Santorini Wall Lights.

## We currently have limited stock of this item in our <u>Clearance</u> section.

Inspired by the lanterns found on fishing boats, this collection of outdoor customizable lamps allows you to create multiple compositions. Users can choose how many shades to place on the diffuser, along with their order, position and direction. This interplay of combinations yields a rich array of direct or reflected light.

The striking and vivid colour palette of this range will add a touch of playfulness to any wall. The highly structured and individualistic silhouette stands out for other wall light designs, paired with the colour palette, this light will stand out.