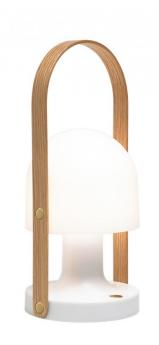

## FollowMe LED Lamp by Marset

We currently have limited stock of this item in our <u>Clearance</u> section.

Portable and rechargeable, the FollowMe lamp is a table lamp that can be taken wherever you go. Because of its small, warm, and self-contained character, it is ideal both indoors and outdoors. It also works in restaurants and terraces that have no access to electrical outlets or to replace candlelight.

The oak handle beckons you to pick it up. Compact and small, it almost looks like a personal accessory. With a swinging lampshade made of white polycarbonate, it boasts a fresh, luminous look. It comes with LED technology and a dimmer switch in the base. The battery is built-in, which has five hours of life when fully charged and has a USB port for recharging. The FollowMe LED portable lamp is available in various lovely colour finishes for you to choose from.