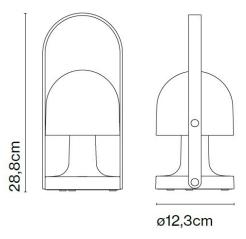

#### PRODUCT SPECIFICATION

Light Source: 3.5W, 2700K, 216 lumens

IP Code: 20

**Dimming:** Integrated dimmer on the product.

Dimensions: Ø12.3cm

Height: 28.8cm