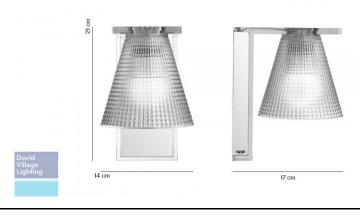

#### PRODUCT SPECIFICATION

Light Source: 1 x 5W E14 LED (included)

IP Code: 20

**Dimming:** Dimmable via mains phase dimming.

Dimensions: 14 cm width

21 cm height 17 cm depth

For all sales and technical enquiries, please contact: