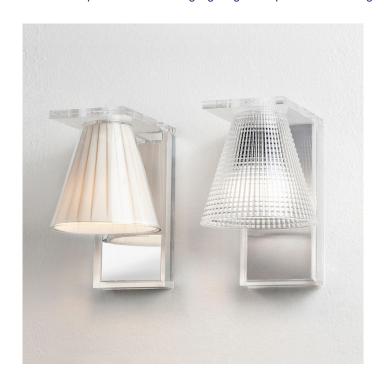

## **Kartell Light Air Wall Light**

Part of the Light Air family, these lights have been characterised as the 'illusionist', a light that defies the laws of physics with a lampshade suspended from a frame. A wall light with a strong character, a contemporary design and a magical effect. The structure is a conical parabola lampshade and a frame made of polymethacrylate, the most transparent of plastics.

The Light Air wall light is available in a sculptured crystal-like version, in blue, pink, amber, transparent or a soft fabric version in beige. The family is complimented by a <u>pendant light</u> and a table lamp.