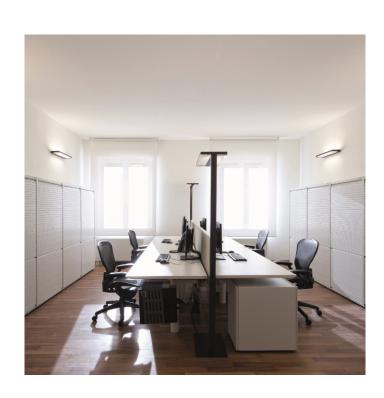

## Chocolate Floor Lamp by Artemide Architectural

A lamp that will set new standards for the working environment, whether your open office space or your desk at home. The Chocolate lamp is equipped with a series of unique features that make it both ergonomic and efficient. A lamp that brings lighting comfort into any space.

The Chocolate lamp is available in two versions, with either a single or double beam. You can select between two finish options, a modern white colour or a more warm moka/brown finish. Due to its design and technological innovation, the Chocolate task light will provide a maximum efficiency onto the desired surface. The lamp is dimmable with either an integrated dimmer or with an interactive Dali system, where people's presence is detected and depending on the light level within the room. The Dali dimming can also be controlled with a remote accessory, sold **separately**.