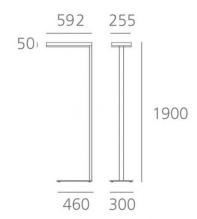

### **PRODUCT SPECIFICATION**

IP Code: 20

Dimming: Available in these options:

1. Non dimmable

2. Dimmable via DALI remote dimmer or

integrated dimmer.

Dimensions: 190 cm height

46 cm base depth 30 cm base width