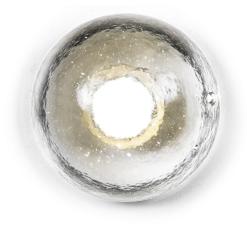

## 14s Wall and Ceiling Light by Bocci

David

Village Lighting

A part of the <u>Bocci 14 series</u>, the 14s surface lamp is made from a beautiful clear glass shade that can be used in various settings. The surface light has an IP rating of 55, so can be used indoors, outdoors and in wet environments. The ceiling/wall light holds a light source that is included by Bocci, with the choice of either a **Xenon 10W** bulb or a **LED 1W** bulb.

The Xenon 10W is dimmable, wheras the LED 1.5W is nondimmable. The 14s wall/ceiling lamp is a chic and stylish choice and can be used alone for a minimal effect and small spaces or used in multiple for larger spaces. The surface light produces a warming, twinkling glow that is eye-catching, comforting and suitable for all your needs.