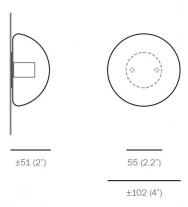

#### **PRODUCT SPECIFICATION**

Depth: 5.1cm

LA7104S

| Light<br>Source: | 1 x Max 10W G4 Xenon (included)<br>or<br>1 x Max 1W G4 LED (included) |
|------------------|-----------------------------------------------------------------------|
| IP Code:         | 55                                                                    |
| Dimming:         | Dimmable using trailing edge dimming. (Xenon 10W)                     |
|                  | or                                                                    |
|                  | Non-dimmable (LED 1W)                                                 |
| Dimensions:      | Shade: Ø10.2cm                                                        |