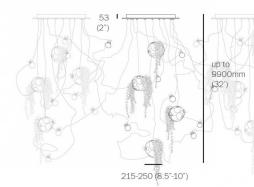

### PRODUCT SPECIFICATION

**}0((**1

LA7810

Dimensions: Shades: Ø21.5cm-Ø25cm Ceiling Canopy Height: 5.3cm Max Drop: 990cm