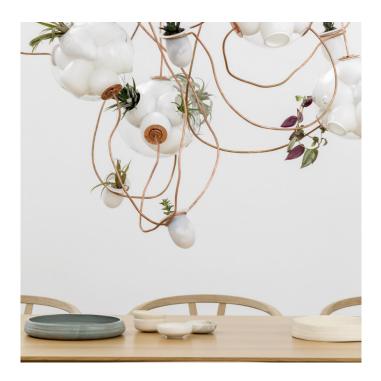

# 38 Series Suspension Light by Bocci

The 38 Series suspension is made up of multiple glass pendants and plant holders and is a natural, stylish, extraordinary light fixture that will amaze all who see it. Using the glass-blowing technique that was introduced with the <u>Bocci 28 series</u>, each shade has multiple cavaties, 3 of which hold light sources. The other cavities are deep enough to put in plants, to create an organic aesthetic that is beautiful and pastoral.

The 38 Series pendant light is available with 3, 11, 16 or 28 individual lights that can be used together or alone to suit your environemnt. The 38.3 pendant could be used for small spaces over a table or you can buy multiple of the bigger sizes to cover the ceiling in your home or proffesional interior. Create an impact with these stunning lights that also come with either **Xenon 10W** bulbs or **LED 1.5W** bulbs included.