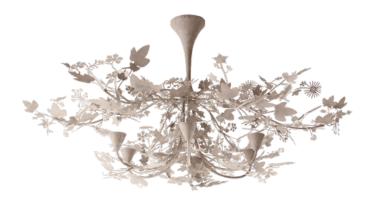

### **PRODUCT DESCRIPTION**

Porta Romana Ivy Shadow Chandelier looks like sprawling lengths of ivy creating magical silhouettes reminiscent of sunlight through leaves. This nature inspired wall light has created this effect by using Tord Boontje's magical sprawling ivy motif.

This stunning, nature inspired chandelier light comes in three different colour options; forest gold, forest silver and forest white.

Main image features forest white finish

For further details, pricing and orders please contact us .