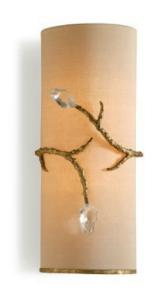

# Porta Romana Blossom Wall Light

LA7798

SOURCE: https://www.davidvillagelighting.co.uk/product/Porta-Romana-Blossom-Wall-Light/15061

### PRODUCT DESCRIPTION

Porta Romana Blossom Wall Light gives an elegant touch to a wall in a nature inspired way.

This Porta Romana wall light comes in two colour options; decayed silver and white gold.

Main image features white gold with putty silk shade