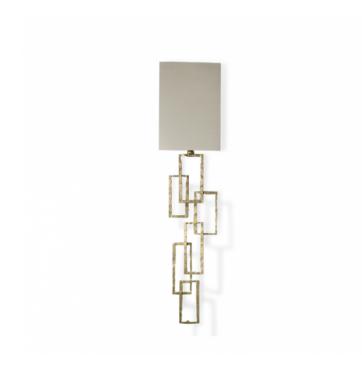

## Porta Romana Salperton Wall Light Large

LA7794

SOURCE: https://www.davidvillagelighting.co.uk/product/Porta-Romana-Salperton-Wall-Light-Large/15057

## PRODUCT DESCRIPTION

Porta Romana Salperton Wall Light Large has a graphic and sculptural profile that works especially well when silhouetted against the clean background of a painted wall.

This Porta Romana wall light comes in four colour options; Bronzed, Decayed Gold, Decayed Silver and White Gold.

Main image features white gold finish and putty silk shade

## PRODUCT SPECIFICATION

Light Source: 1 x 5W LED E24 Candle (excluded)

Dimensions: Total height: 980 mm

Width with shade: 229 mm Projection: 102 mm

For all sales and technical enquiries, please contact:

+44 (0)114 263 4266