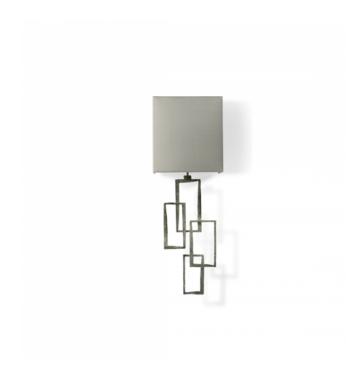

## Porta Romana Salperton Wall Light Small

LA7793

SOURCE: https://www.davidvillagelighting.co.uk/product/Porta-Romana-Salperton-Wall-Light-Small/15056

## PRODUCT DESCRIPTION

Porta Romana Salperton Wall Light Small has a graphic and sculptural profile that works especially well when silhouetted against the clean background of a painted wall.

This Porta Romana wall light comes in four colour options; Bronzed, Decayed Gold, Decayed Silver and White Gold.

Main image features Decayed silver finish with putty silk shade

## PRODUCT SPECIFICATION

**Light Source:** 1 x 3W LED G9 (excluded) **Dimensions:** Total height: 665 mm

Width with shade: 320 mm

Width with shade: 229 mm Projection: 95 mm

For all sales and technical enquiries, please contact: