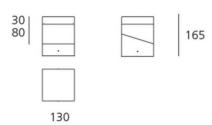

#### PRODUCT SPECIFICATION

Light Source: 15W, 3000K, 481 lumens

IP Code: 65

Dimensions: 16.5 cm height

13 cm depth

For all sales and technical enquiries, please contact:

+44 (0)114 263 4266

info@davidvillagelighting.co.uk