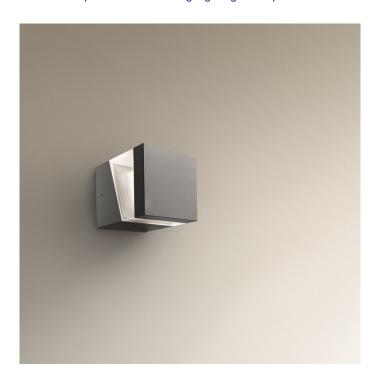

## **Tetragono LED Wall by Artemide**

Light fixture with radial light emission. Consists of body and wall fixing plate.Lamp support in extruded EN-AW-6060 aluminium, subjected to chromate treatment and painted, height 50 mm, with painted steel base flange, with holes for wall installation.Lighting unit in die-cast EN-AB 47100 aluminium painted with 3-stage outdoor treatment: nanotechnologies, anti-oxidizing primer, polyester paint.Provided with metalized polycarbonate reflectors.UV resistant diffuser in shock resistant polycarbonate with bright finish.