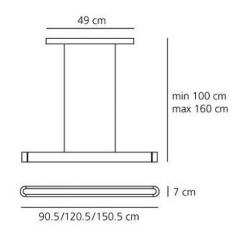

#### PRODUCT SPECIFICATION

**Light** Talo 90 - 32W, 3000K, 3707 lumens **Source:** Talo 120 - 51W, 3000K, 5772 lumens

Talo 150 - 60W, 3000K, 6711 lumens

IP Code: 20

Dimming: Dimmable version: Dimmable via Push to

make/switch dimming, dimmable using push to make switches. Please consult your electrician,

additional wiring may be required.

Dimensions: Talo 90 - 90.5 cm L x 7cm H

Talo 120 - 120.5 cm L x 7 cm H Talo 150 - 150.5 cm L x 7 cm H

100-160 cm cord length

For all sales and technical enquiries, please contact:

+44 (0)114 263 4266

info@davidvillagelighting.co.uk

www.davidvillagelighting.co.uk