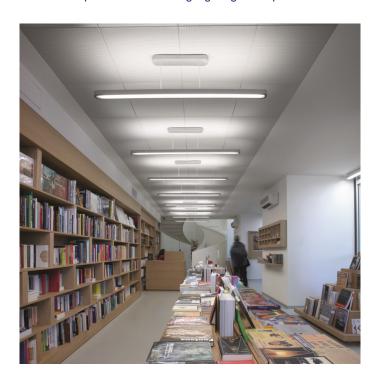

## **Talo LED Suspension by Artemide**

A sleek design to fit any contemporary space, whether commercial or residential, the Talo lights are a classic by Artemide. Tallo suspension is available in three sizes/lengths: Talo 90, Talo 120 and Talo 150. The Talo Collection adds a discreet contemporary touch to any interior. The lights house an integrated LED source, making them both energy efficient and eco-friendly. You can select the size of the suspension light and whether they are dimmable or non-dimmable.