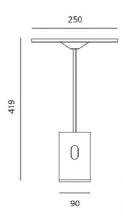

#### PRODUCT SPECIFICATION

Light Source: 14W, 3000K, 646 lumens

IP Code: 20

**Dimming:** Integrated dimmer on the product.

**Dimensions:** 41.9 cm height

Ø 25 cm diffuser Ø 9 cm base

For all sales and technical enquiries, please contact: