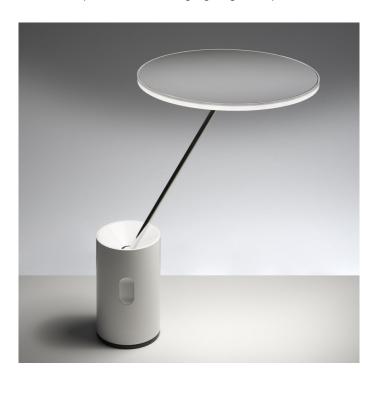

## Sisifo by Artemide

Sisifo won the iF Design Award in 2015 and the design belongs to American entrepreneur, Scott Wilson. The lamp is a hybrid, with a fresnel-like diffuser fully rotatable and adjustable. With a highefficiency integrated LED source, Sisifo ensures for evenly distributed and without shadows, and light. The stem of the light has a joint-like articulation with the base, allowing for an effortless 360 rotation. The diffuser can also rotate with a ball joint articulation to the stem.

You can adjust light direction easily to suit any occasion and create your own atmosphere. A high-performance and accent piece, the table lamp has a minimal design producing high light quality. An integrated touch dimmer on the body allows you to easily control and adjust light intensity.

#### PRODUCT SPECIFICATION

Light Source: 14W, 3000K, 646 lumens

IP Code: 20

**Dimming:** Integrated dimmer on the product.

**Dimensions:** 41.9 cm height

Ø 25 cm diffuser Ø 9 cm base

For all sales and technical enquiries, please contact: