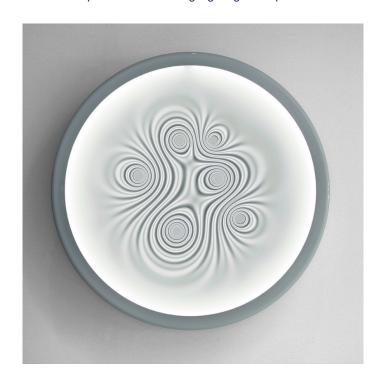

## **Nebula by Artemide**

Ross Lovegrove designed the Nebula light, using advanced parametric scripting. The design is such the light is guided through the pattern and playfully interact with each other, creating the illusion of movement. Equipped with two light sources, the wall/ceiling light becomes a centrepiece and almost always a conversation starter. Nebula is a designer piece which balances between lighting, art and science. The light becomes part of the interior decor, and can function as a sculptural installation as well. The design is yet another example that Lovegrove is truly inspired by nature and the beauty and simplicity found there.