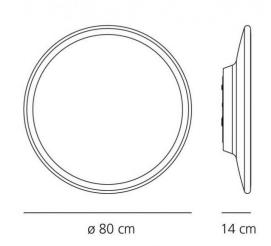

#### PRODUCT SPECIFICATION

Light Source: 50W, 3000K, 2062 lumens

IP Code: 20

**Dimming:** Non-dimmable. **Dimensions:** Ø 80 cm

14 cm depth

For all sales and technical enquiries, please contact:

+44 (0)114 263 4266