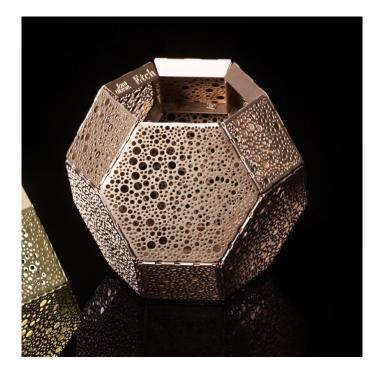

## Etch Tea Holder by Tom Dixon

## *Ex-display, boxed in damaged original packaging.* Only ONE available in Copper

Tom Dixon. Etch Tea Light Holder Wood Pattern. Brass tea light holder with a wood-grain pattern inspired by nature. Finely etched holes in the metallic sheet give the illusion of a textured wood surface.