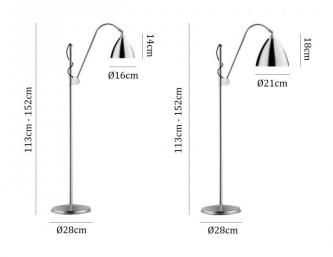

#### **PRODUCT SPECIFICATION**

Light Source: 1 x Max 28W E14 (Excluded)

IP Code:20Dimming:In-line on/off switch included on cable.Dimensions:Shade: Ø21cm<br/>Shade Height: 18cm<br/>Height: 120-210cm

Base: Ø28cm Cable Length: 423cm