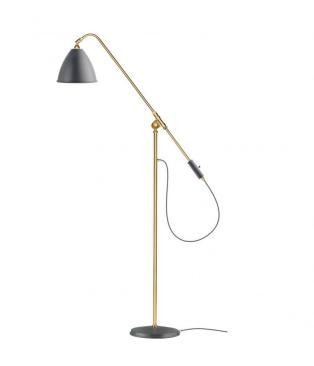

# **Gubi Bestlite BL4 Floor Lamp**

### Gubi Bestlite BL4 Floor Lamp

The BL4 Floor Lamp by Bestlite is a testament to timeless design, crafted by Robert Dudley Best in 1930. With its roots firmly planted in the Bauhaus movement, this floor lamp offers a harmonious blend of form and function, making it a versatile addition to both modern and traditional interiors. The BL4's sleek and minimalistic aesthetic is complemented by its adjustable features, including an extendable arm and adjustable height, ensuring the perfect lighting for any task or setting. The lamp's bell-shaped shade can also be angled to create focused illumination, whether used as a reading light or to accentuate a particular area of your space.

Initially celebrated for its practicality in industrial environments, such as garages and RAF engineering departments, the BL4 quickly gained recognition among design enthusiasts, solidifying its place as a British design classic. Available in a range of finishes, this lamp adapts effortlessly to various decor styles, adding a sophisticated touch to lounges, bedrooms, or offices.

A piece of design history, the BL4 Floor Lamp combines elegance, functionality, and versatility, making it an enduring favourite for those who value both beauty and practicality in their lighting.