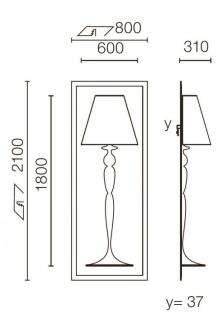

#### PRODUCT SPECIFICATION

Light Source: 1 x Max 150W E27 150W (excluded)

IP Code:

LA7581

**Dimming:** Dimmable via mains phase dimming.

**Dimensions:** Height: 210cm Width: 80cm Depth: 31cm

20