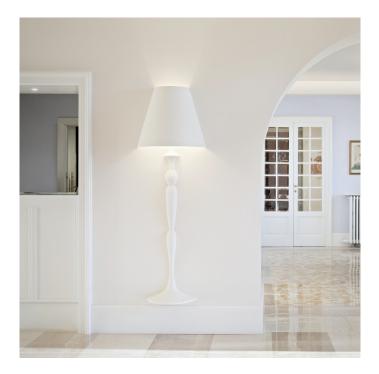

# Flos Abajourd'Hui Large Semi **Recessed Wall Light**

The Flos Architectural Abajourd'Hui large wall lamp is a semirecessed luminaire requiring plasterboard installation. The Abajourd'Hui is made from plaster and comes in a natural state to provide minimal yet sophisticated ambient lighting. It can be painted to suit internal decor if preferred.

Providing soft, diffused light, the Abajourd'Hui large wall light is suitable for both residential and commercial use. The Abajourd'Hui collection also includes a small wall light version, perfect for accompanying side tables in hallways or living areas.