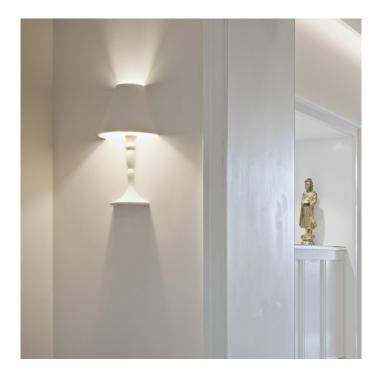

## Flos Abajourd'Hui Small Semi Recessed Wall Light

The Flos Architectural Abajourd'Hui range of lights includes both this small wall lamp and a <u>large wall lamp</u>. The Abajourd'Hui small wall light is semi-recessed, revealing only half its profile. Similar to the <u>Soft Spun collection</u>, the Abajourd'Hui light is a delicate and minimal design which requires plasterboard installation. The wall lamp comes in its natural plaster state, and can be painted any colour if desired.

Providing diffused and soft light, the Abajourd'Hui small light works beautifully in hallways and corridors both residentially and commercially. This wall light also works well as ambient lighting in a bedroom or living space.