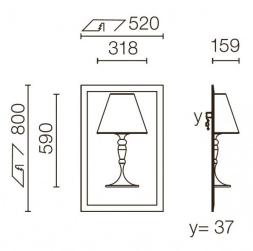

#### PRODUCT SPECIFICATION

FLOS

LA7580

IP Code:

**Dimming:** Dimmable via mains phase dimming.

Dimensions: Height: 80cm Width: 52cm Depth: 15.9cm

20

For all sales and technical enquiries, please contact: