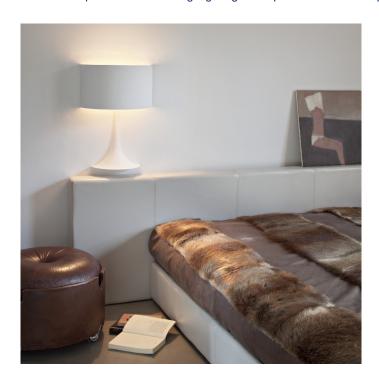

### **Soft Spun LED Table Lamp by Flos**

The Soft Spun LED table lamp by Flos has a minimal and modern design, originally drawing its inspiration from Sebastian Wong's <u>Spun lamp</u>. Providing diffused light, the Soft Spun LED table light updates the profile of the original Spun light, only revealing half its profile.

Requiring plasterboard installation, the table lamp can be painted to match any decor thanks to its construction material (plaster) or can remain white to blend into its surroundings. This table light perfectly suits a table situation in a hallway, landing, or as a bedside table lamp as it takes up no space on a side table.