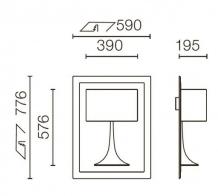

#### PRODUCT SPECIFICATION

Light Source: 35W, 3000K, 1800 lumens

IP Code: 20

**Dimming:** Non-dimmable

Dimensions: 77.6cm height

59cm width 19.5cm depth

For all sales and technical enquiries, please contact: