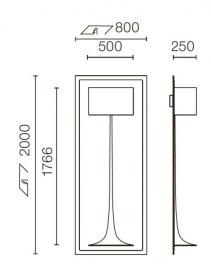

#### PRODUCT SPECIFICATION

Light Source: 1 x R7s 160W max (excluded)

IP Code: 20

**Dimming:** Dimmable via mains phase dimming

Dimensions: 200cm height

80cm width 25cm depth

For all sales and technical enquiries, please contact: