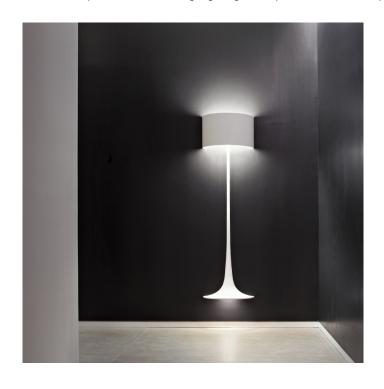

## **Soft Spun Floor Lamp by Flos**

The Soft Spun series by Flos is a range of luminaires made from plaster with a minimal profile thanks to the flush plasterboard installation. Creating a three dimensional effect, the opal thermoplastic diffuser provides a diffused and soft glow to surroundings.

Originally inspired by Sebastian Wong's <u>Spun lamp</u>, the simplicity and modernity of the design is clearly reflected in the Soft Spun floor lamp, now only revealing half its profile.

The <u>Soft Spun range</u> is made from plaster, and can be painted to suit individual decor, or left white to minimise visual impact on a space. The range also includes a table lamp, and both the table and floor lamp in an LED version.