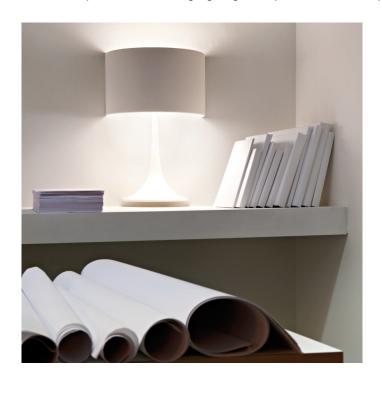

## **Soft Spun Table Lamp by Flos**

Inspired by Sebastian Wong's <u>Spun lamp</u>, the Soft Spun collection from Flos includes both a table and floor lamp. The Soft Spun table lamp reflects the minimal and chic design of the original Spun lamp, yet reinvents it by only revealing half its profile and provides a soft, diffused light emission thanks to its opal thermoplastic diffuser.

The Soft Spun table light requires plasterboard installation and as it is made out of plaster, the Soft Spun lights allows the user to paint the table lamp any colour, if desired. Kept in its white state, the table lamp becomes a permanent fixture on a table, yet takes up minimal space.