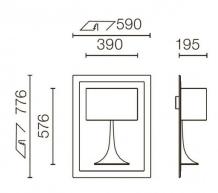

## PRODUCT SPECIFICATION

Light Source: 1 x R7s 120W max (excluded)

IP Code: 20

Dimming: Dimmable via mains phase dimming

Dimensions: 77.6cm height

59cm width 19.5cm depth

For all sales and technical enquiries, please contact: