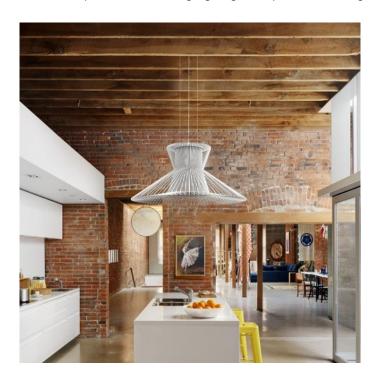

## PRODUCT DESCRIPTION

These delicate and graceful Venetian style lights can create magical silhouettes. The Highlight suspension lights can be used both individually and in groups for beautiful, cloud-like arrangements.

105cm Diameter

The creation of these lights bring together contemporary design and traditional craftsmanship.

White metal frame with transparent electrical cable.

**Diameter:** 105 cm **Maximum Drop:** 300 cm **Lights:** LED 3 x 15 Watt 2700K

Weight: 18 kg

For further details and pricing please contact us .