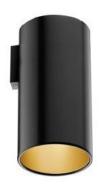

## Flos Kap Surface Wall Light

The Flos Architectural *Kap* range of lights is a collection of practical and functional luminaires with a sophisticated design available in wall, ceiling and pendant applications. This version of the Kap is suitable for wall mounting and can take either a halogen or LED G9 lamp and provides downwards light emission only.

Available in the following colour options for the exterior: Black, brushed aluminium, white, brown,

Available in the following colour options for the interior: Black, blue, gold, white

The Flos Kap Surface wall light also comes in a range of sizes. For further details and pricing please contact us.

### PRODUCT SPECIFICATION

Light Source: 1x G9 48W max. (excluded)

IP Code: 20

**Dimming:** Dimmable via mains phase dimming

Dimensions: Small: D 11.5cm W 22.5cm

Large: D 11.5cm W 30.5cm