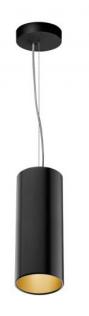

## Kap LED Pendant Light by Flos

The Flos Architectural *Kap* range of lights is a collection of practical and functional luminaires with a sophisticated design available in wall, ceiling and pendant applications. This is the suspended pendant version of the Kap which features an integrated LED light source which is non dimmable.

Available in the following colour options for the exterior: Black, brushed aluminium, white, brown,

Available in the following colour options for the interior: Black, blue, gold, white

The Flos Kap LED pendant light also comes in a range of sizes. For further details and pricing please contact us.