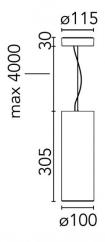

## PRODUCT SPECIFICATION

Light Source: 9W, 3000K, 498 lumens

IP Code: 20

Dimming: Non-dimmable

Dimensions: Ø10cm

30.5cm height Ø11.5cm ceiling rose 400cm max. cable length

For all sales and technical enquiries, please contact: