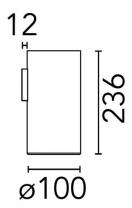

## PRODUCT SPECIFICATION

Light Source: 9W, 3000K, 498 lumens

IP Code: 20

Dimming: Non-dimmable

Dimensions: Ø10cm

23.6cm height

For all sales and technical enquiries, please contact:

+44 (0)114 263 4266