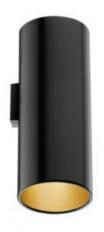

## Kap Surface LED Wall Light by Flos

The Flos Architectural *Kap* range of lights is a collection of practical and functional luminaires with a sophisticated design available in wall, ceiling and pendant applications. This version of the Kap is suitable for wall mounting and has a non replaceable integrated LED light source which is non dimmable.

Available in the following colour options for the exterior: Black, brushed aluminium, white, brown,

Available in the following colour options for the interior: Black, blue, gold, white

The Flos Kap LED Surface wall light also comes in a range of sizes. For further details and pricing please contact us.