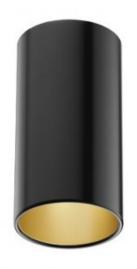

# Flos Kap LED Surface Ceiling Light

SOURCE: https://www.davidvillagelighting.co.uk/product/Flos-Kap-LED-Surface-Ceiling-Light/14807

## Kap LED Surface Ceiling Light by Flos

The Flos Architectura/I *Kap* range of lights is a collection of practical and functional luminaires with a sophisticated design available in wall, ceiling and pendant applications. This version of the Kap is suitable for ceiling mounting and has an LED power supply integrated into its body which is non dimmable.

Available in the following colour options for the exterior: Black, brushed aluminium, white and brown

Available in the following colour options for the interior: Black, blue, gold and white

The Flos Kap LED Surface ceiling light also comes in a range of sizes. For further details and pricing please contact us.