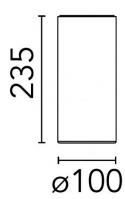

#### PRODUCT SPECIFICATION

Light Source: 9W, 3000K, 498 lumens

IP Code: 20

**Dimming:** Non-dimmable

Dimensions: Ø10cm

23.5cm height

For all sales and technical enquiries, please contact:

+44 (0)114 263 4266