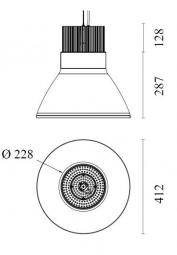

#### **PRODUCT SPECIFICATION**

| Light<br>Source: | 49.5W, 2700K, 6388 lumens                                                                                      |
|------------------|----------------------------------------------------------------------------------------------------------------|
| IP Code:         | 20                                                                                                             |
| Dimming:         | Dimmable via Dali dimming systems. Please consult your electrician, additional wiring may be required on site. |
| Dimensions:      | Ø41.2cm shade<br>28.7cm shade height<br>Ø22.8cm light source                                                   |