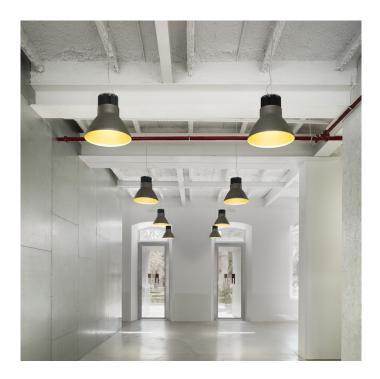

## Light Bell LED Pendant Light by Flos

The Light Bell pendant designed by Piero Lissoni is a suspended general lighting source providing a low energy, high performance light output. The shapes of the reflector and opalescent diffuser have been carefully engineered to control the high output LED light engine and LED cooling is managed through the innovative pin and fin heat sink which discretely contains the integral driver.

The Light Bell pendant light can be adapted to any space with various colour finishes, and can be used individually or in multiple compositions. With its classic bell shaped shade, the Light Bell pendant lamp is suitable for both residential and commercial applications and is available in the following colour finishes; black/gold, black/copper, brown/gold, white/aluminium, polished aluminium/anodised aluminium and transparent.

Please note, the Light Bell pendant comes complete with a ceiling grey rosette and 4m. cable.