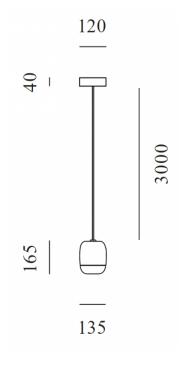

#### PRODUCT SPECIFICATION

Light Source: 1 x HSGT G4 20W max (excluded)

IP Code: 20

**Dimming:** Dimmable via mains phase dimming

Dimensions: Ø13.5cm shade

16.5cm shade height Ø12cm ceiling rose 300cm cable length