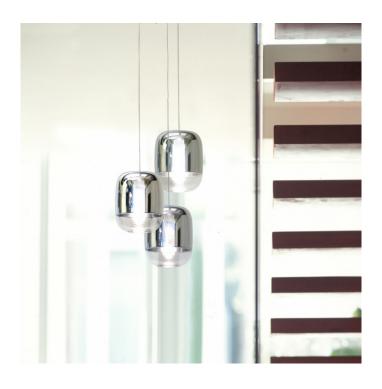

### Gong Mini S1 Pendant by Prandina

Designed by Sergio Prandina, the Gong Mini pendant develops the ideas behind the original Gong pendant even further, creating more possibilities for an already versatile lamp by introducing a new ceiling connection system and a wider variety of installation sizes.

Where the original Gong pendant emphasised the ability of glass to be transformed and decorated to fit any environment, the Gong Mini emphasises the ability of Gong itself to be combined and rearranged for maximum versatility. Single pendants are available with three separate ceiling connections – a standard ceiling rose, mini canopy, and lateral cable system – alongside a number of customisable multi-light compositions. Combine up to five lights with a lateral cable ceiling connection or multiples of three, five, seven, or nine with either a round or square ceiling rose to create a solution which is tailor-made for your space. The Gong Mini is perfect for illuminating a wide variety of environments, be they residential or commercial, and is especially suited to hospitality settings such as hotels and restaurants where a large space nonetheless necessitates an intimate atmosphere.

The single-light variants are available for purchase above; please contact us for details and prices of multi-light variants. There is also an LED version of this pendant, as well as a table lamp and a wall light.