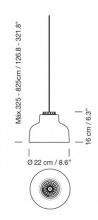

#### PRODUCT SPECIFICATION

Light Source: 3.7W, 2700K, 416 Lumens

IP Code: 20

\_--

**Dimming:** Non-Dimmable. **Dimensions:** Shade: Ø22cm

Shade Height: 16cm Cable Length: 300-800cm Surface Canopy: Ø11cm x 6cm