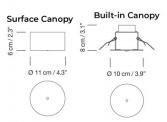

Please Note: The Santa & Cole M64 Pendant comes nondimmable with a white surface canopy as standard. Dali dimming is available, as are a select number of canopy options. Please contact us for more information and pricing.

#### PRODUCT SPECIFICATION

Light Source: 3.7W, 2700K, 416 Lumens

IP Code: 20

\_--

**Dimming:** Non-Dimmable. **Dimensions:** Shade: Ø22cm

Shade Height: 16cm Cable Length: 300-800cm Surface Canopy: Ø11cm x 6cm