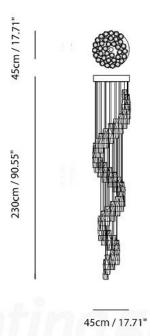

45cm Ø Dimensions: Width 45cm Height 230 cm Width of base 45cm Lamp: 6 x GU10 Max 35W (or LED)

Please contact us for up to date prices and availability.