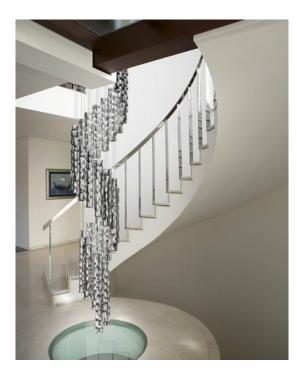

### PRODUCT DESCRIPTION

The Boo drop pendant light consists of hammered Murano glass with chromed band or completely chromed. Available in two sizes:

David

Village Lighting

90cm Ø Dimensions: Width 90 cm Height 320 cm Width of base 90cm Lamp: 9 x GU10 Max 35W (or LED)

45cm Ø Dimensions: Width 45cm Height 230 cm Width of base 45cm Lamp: 6 x GU10 Max 35W (or LED)

Please contact us for up to date prices and availability.