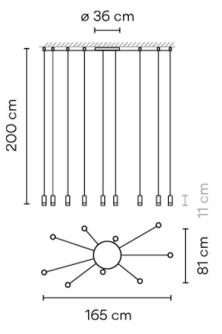

#### PRODUCT SPECIFICATION

 $3 \mid \Lambda$ 

LA7490

Light 4.5W, 2700K, 4412 Lumens Source: 20

**IP Code:** 

- **Dimming:** Dimmable via Dali/1-10V/Push to make dimming systems. Please consult your electrician, additional wiring may be required on site.
- Dimensions: Width: 165cm Depth: 81cm Drop Height: 200cm Ceiling Canopy: Ø36cm