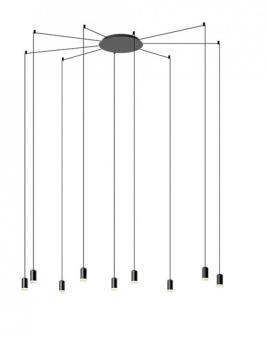

## Vibia Wireflow 0360 Chandelier

The Vibia Wireflow 0360 Wireflow suspension light designed by Arik Levy consists of an elegant structure of fine cables and LED terminals which allows you to configure your own unique installation. The cables can be manoeuvered how you wish and held into place with the featured black clips. The possibilities are endless with the contemporary chandelier, featuring 9 LED sources that are encapsulated with a pressed glass diffuser to result in a functional but soft downlight.

Vibia Wireflow allows you to play with space and depth, generating a sculptural statement lighting piece in both residential and commercial interiors. It is a gorgeous addition to entryways, stairwells, restaurants, bars and hotel lobbies - the Wireflow 0360 LED Chandelier can adapt to any environment.