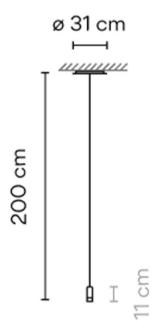

Dimensions: Shade: Ø5cm

Shade Height: 11cm Drop Height: 200cm Ceiling Canopy: Ø31cm

For all sales and technical enquiries, please contact:

+44 (0)114 263 4266

info@davidvillagelighting.co.uk

www.davidvillagelighting.co.uk