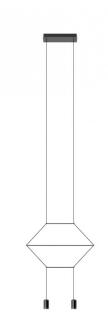

# Vibia Wireflow Lineal LED Suspension

Designed by architect Arik Levy, the Vibia Wireflow Lineal LED Suspension features the same iconic black electrical cables as the other Wireflow collections, but are configured together in 2D shapes. Each of these black cables features an integrated LED light source at its end, providing a functional downlight that can be supplied with or without a diffuser. Available in numerous sizes, each Vibia Wireflow Lineal suspension offers a different number of light sources. The 0320 Suspension features two LED lamps, the 0325 Suspension has six and the 0330 boasts ten.

systems. Please consult your electrician,

additional wiring may be required.

Dimensions: 0320:

Width: 57cm Body Height: 40cm Drop Height: 121cm Full Height: 200cm

0325:

Width: 155cm Body Height: 40cm Drop Height: 101cm Full Height: 200cm