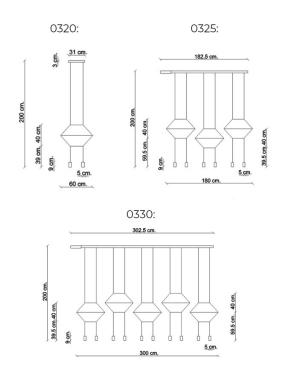

# Vibia Wireflow Lineal LED Suspension

Designed by architect Arik Levy, the Vibia Wireflow Lineal LED Suspension features the same iconic black electrical cables as the other Wireflow collections, but are configured together in 2D shapes. Each of these black cables features an integrated LED light source at its end, providing a functional downlight that can be supplied with or without a diffuser. Available in numerous sizes, each Vibia Wireflow Lineal suspension offers a different number of light sources. The 0320 Suspension features two LED lamps, the 0325 Suspension has six and the 0330 boasts ten.

### PRODUCT SPECIFICATION

**Light 0320:** 2 x Max 4.5W, 2700K, 121 Lumens **Source: 0325:** 6 x Max 4.5W, 2700k, 121 Lumens

0330: 10 x Max 4.5W, 2700K 121 Lumens

IP Code: 20

**Dimming:** Dimmable via 1-10V/Push to make dimming

systems. Please consult your electrician,

additional wiring may be required.

Dimensions: 0320:

Width: 57cm Body Height: 40cm Drop Height: 121cm Full Height: 200cm

0325:

Width: 155cm Body Height: 40cm Drop Height: 101cm Full Height: 200cm

0330:

Width: 275cm Body Height: 40cm Drop Height: 121cm Full Height: 200cm