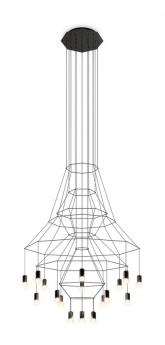

Dimensions: Ø120cm

Shade Height: 161cm Drop Height: 106cm Full Height: Height: 279cm Ceiling Canopy: Ø43cm

For all sales and technical enquiries, please contact:

+44 (0)114 263 4266

info@davidvillagelighting.co.uk