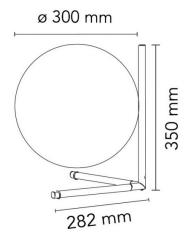

#### PRODUCT SPECIFICATION

Light Source: 1 x max 18W LED E27 T38 (excluded)

IP Code:

Dimming: In line dimmer included on cable

Dimensions: Ø30cm shade

> 35cm height 28.2cm width