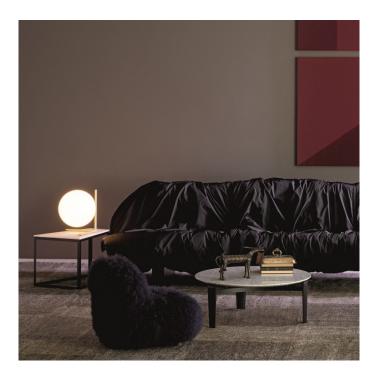

### IC T2 Table Lamp by Flos

The IC T2 table light is part of the Flos IC collection and is the smallest of three table lamps in the range. Designed by Michael Anastassiades, the IC T2 table lamp consists of a blown opal glass glossy diffuser, which provides soft diffused light. The opal glass sphere sits upon a metal rod structure, being a classic and chic design which will suit many settings.

The T2 table lamp is available in 4 colour finishes, brass, black or chrome, and has a dimmer switch on the cable so you can control the light setting. The table light can be used on tables, desks, shelves and more to provide both a reading light and an ambient light. Suitable for homes and professional spaces, it creates a sophisticated look that is timeless and stylish.