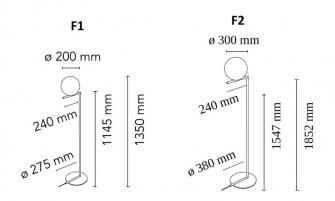

- **Dimming:** In line dimmer included on cable.
- Dimensions: F1:

Ø20cm shade 135cm height Ø27.5cm base

F2: Ø30cm shade 185.2cm height Ø38cm base