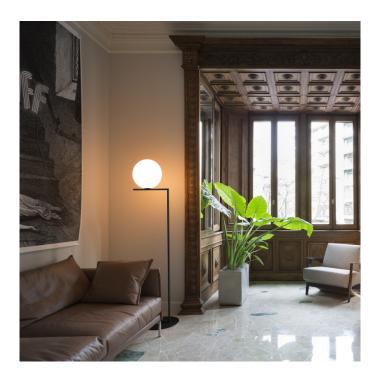

## **IC Floor Lamp by Flos**

The IC floor lamp, designed by Michael Anastassiades, explores balance and materials. The floor lamp takes the form of a sphere that is perfectly balanced on the edge of a rod that is either finished in brass, chrome or black. The glossy glass lampshade conceals the light bulb, producing a soft and diffused glow that is comforting and inviting.

The IC floor light also comes with a dimmer switch on the cable, allowing you to control the light setting to create the exact atmosphere you want in your interior. The chic and elegant style of the floor light makes it suitable for many settings, and the 2 sizes available—the smaller F1 and the larger F2 ensures that you can find the right fit for your space.