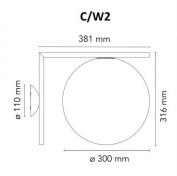

wall/ceiling lamp is made from a glossy glass sphere which appears to balance on a metal rod, providing a soft and diffused light. The Flos IC ceiling/wall lamp has a discrete and perhaps even subtle design but when lit, it becomes the center of attention. Perfect for many settings, use in both the home and professional interiors to create a warming and inviting glow.

A compatible Flos bulb can be purchased separately. Please check individual bulb pages for product compatibility.

#### PRODUCT SPECIFICATION

Light Source: C/W1 - 1 x Max 9W E14 LED T28 (excluded)

C/W2 - 1 x Max 18W E27 LED T38 (excluded)

IP Code:

Dimmina: Dimmable via mains phase dimming

Dimensions: C/W1:

Ø20cm shade 21.6cm height 28cm depth Ø11cm base

#### C/W2:

Ø30cm shade 31.6cm height 38.1cm depth Ø11cm base







## For all sales and technical enquiries, please contact:

+44 (0)114 263 4266

in fo@david vill agelighting.co.uk

www.davidvillagelighting.co.uk