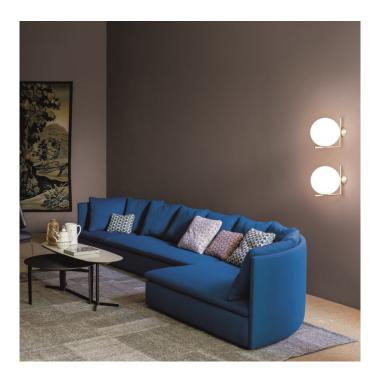

### IC Ceiling and Wall Light by Flos

We currently have limited stock of this item in our Clearance section.

The smaller C/W1 and the larger C/W2 are the two ceiling/wall lights available in the Flos IC lights collection. Both sizes are available in a choice of four finishes, brass, black, or chrome and are suitable for either ceiling or wall mounting.

The Flos IC wall and ceiling light was designed by Michael Anastassiades and plays with the idea of shape and balance. The wall/ceiling lamp is made from a glossy glass sphere which appears to balance on a metal rod, providing a soft and diffused light. The Flos IC ceiling/wall lamp has a discrete and perhaps even subtle design but when lit, it becomes the center of attention. Perfect for many settings, use in both the home and professional interiors to create a warming and inviting glow.