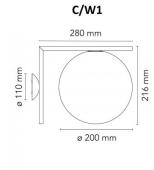

#### PRODUCT SPECIFICATION

Light Source: C/W1 - 1 x Max 9W E14 LED T28 (excluded)

C/W2 - 1 x Max 18W E27 LED T38 (excluded)

IP Code:

Dimmina: Dimmable via mains phase dimming

Dimensions: C/W1:

Ø20cm shade 21.6cm height 28cm depth Ø11cm base